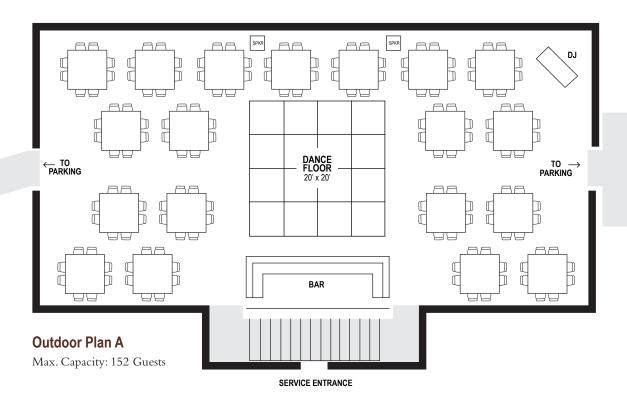

ur invoice 30 days prior to the event date by major creditcard, certified cheque or money order.
- MLH provides complimentary parking on premises for your event.





### **MAP & DIRECTIONS**



From the 401 take the Morningside exit South to Military Trail.

Turn Left on Military Trail, (the firstlights South of 401).

Proceed to third set of lights at Old Kingston Road and turn right.

Continue to 130 Old Kingston Road and turn right at the University of Toronto Scarborough sign.

Follow the winding road to the parking lots.



**Lawrence Avenue East** 







Miller Lash House Site Plans









# **FLOOR PLANS**



### Miller Lash House Indoor Plans









## **FLOOR PLANS**



#### Miller Lash House Indoor Plans









## **FLOOR PLANS**



Miller Lash House Outdoor Floor Plans