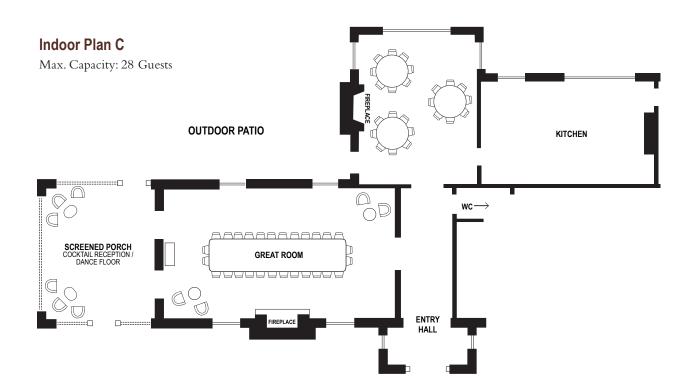

ohol service will not be permitted.
- MLH requires full payment of your invoice 30 days prior to the event date by major creditcard, certified cheque or money order.
- MLH provides complimentary parking on premises for your event.





### **MAP & DIRECTIONS**



From the 401 take the Morningside exit South to Military Trail.

Turn Left on Military Trail, (the firstlights South of 401).

Proceed to third set of lights at Old Kingston Road and turn right.

Continue to 130 Old Kingston Road and turn right at the University of Toronto Scarborough sign.

Follow the winding road to the parking lots.



**Lawrence Avenue East** 







Miller Lash House Site Plans









# **FLOOR PLANS**



### Miller Lash House Indoor Plans









## **FLOOR PLANS**



#### Miller Lash House Indoor Plans









## **FLOOR PLANS**



Miller Lash House Outdoor Floor Plans