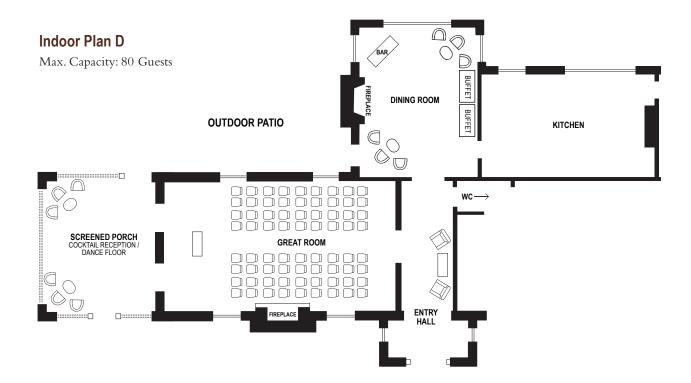

ol service will not be permitted.
- MLH requires full payment of your invoice 30 days prior to the event date by major creditcard, certified cheque or money order.
- MLH provides complimentary parking on premises for your event.





### **MAP & DIRECTIONS**



From the 401 take the Morningside exit South to Military Trail.

Turn Left on Military Trail, (the firstlights South of 401).

Proceed to third set of lights at Old Kingston Road and turn right.

Continue to 130 Old Kingston Road and turn right at the University of Toronto Scarborough sign.

Follow the winding road to the parking lots.



**Lawrence Avenue East** 







Miller Lash House Site Plans









# **FLOOR PLANS**



### Miller Lash House Indoor Plans









## **FLOOR PLANS**



#### Miller Lash House Indoor Plans









## **FLOOR PLANS**



Miller Lash House Outdoor Floor Plans