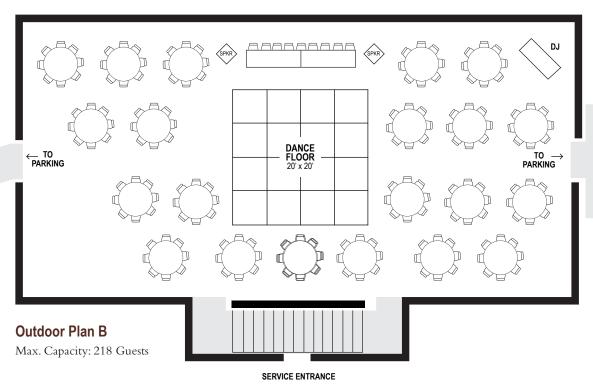

invoice 30 days prior to the event date by major creditcard, certified cheque or money order.
- MLH provides complimentary parking on premises for your event.





### **MAP & DIRECTIONS**



From the 401 take the Morningside exit South to Military Trail.

Turn Left on Military Trail, (the firstlights South of 401).

Proceed to third set of lights at Old Kingston Road and turn right.

Continue to 130 Old Kingston Road and turn right at the University of Toronto Scarborough sign.

Follow the winding road to the parking lots.



**Lawrence Avenue East** 







Miller Lash House Site Plans









# **FLOOR PLANS**



### Miller Lash House Indoor Plans









## **FLOOR PLANS**



#### Miller Lash House Indoor Plans









## **FLOOR PLANS**



Miller Lash House Outdoor Floor Plans