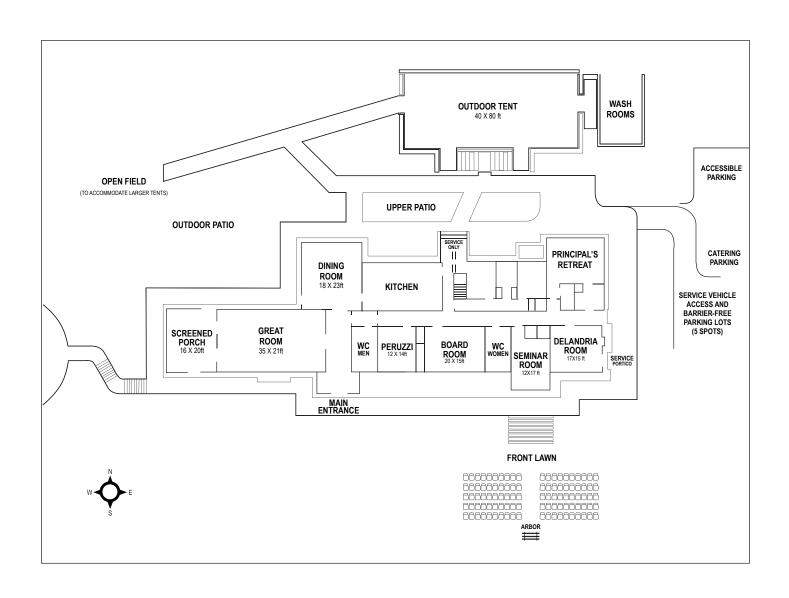

ys for all events. Original permit along with all purchase receipts must be present on site on the day of the event, otherwise alcohol service will not be permitted.
- MLH requires full payment of your invoice 30 days prior to the event date by major creditcard, certified cheque or money order.
- MLH provides complimentary parking on premises for your event.





### **MAP & DIRECTIONS**



From the 401 take the Morningside exit South to Military Trail.

Turn Left on Military Trail, (the firstlights South of 401).

Proceed to third set of lights at Old Kingston Road and turn right.

Continue to 130 Old Kingston Road and turn right at the University of Toronto Scarborough sign.

Follow the winding road to the parking lots.



**Lawrence Avenue East** 







Miller Lash House Site Plans









# **FLOOR PLANS**



### Miller Lash House Indoor Plans









## **FLOOR PLANS**



#### Miller Lash House Indoor Plans









## **FLOOR PLANS**



Miller Lash House Outdoor Floor Plans