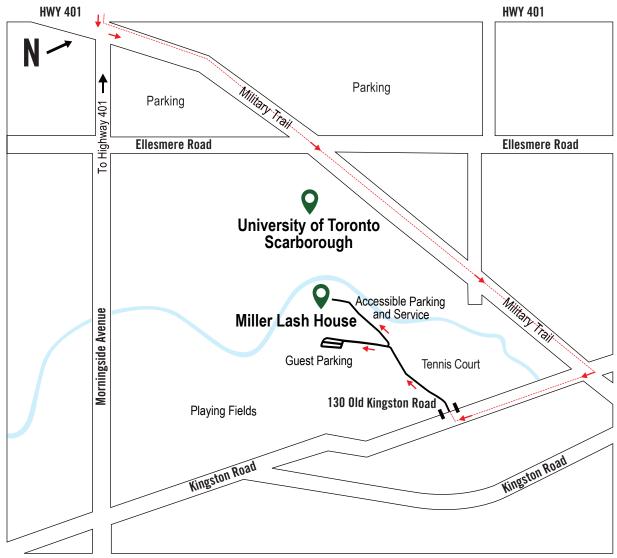

### **MAP & DIRECTIONS**

From the 401 take the Morningside exit South to Military Trail.

Turn Left on Military Trail, (the firstlights South of 401).

Proceed to third set of lights at Old Kingston Road and turn right.

Continue to 130 Old Kingston Road and turn right at the University of Toronto Scarborough sign.

Follow the winding road to the parking lots.

**Lawrence Avenue East** 

Miller Lash House Site Plans