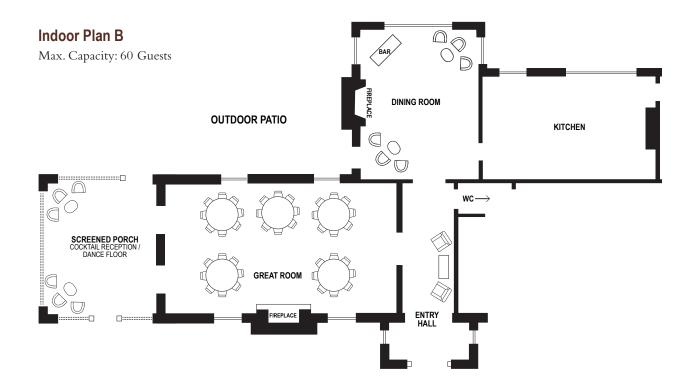

ts must be present on site on the day of the event, otherwise alcohol service will not be permitted.
- MLH requires full payment of your invoice 30 days prior to the event date by major creditcard, certified cheque or money order.
- MLH provides complimentary parking on premises for your event.





### **MAP & DIRECTIONS**



From the 401 take the Morningside exit South to Military Trail.

Turn Left on Military Trail, (the firstlights South of 401).

Proceed to third set of lights at Old Kingston Road and turn right.

Continue to 130 Old Kingston Road and turn right at the University of Toronto Scarborough sign.

Follow the winding road to the parking lots.



**Lawrence Avenue East** 







Miller Lash House Site Plans









# **FLOOR PLANS**



### Miller Lash House Indoor Plans









## **FLOOR PLANS**



#### Miller Lash House Indoor Plans









## **FLOOR PLANS**



Miller Lash House Outdoor Floor Plans