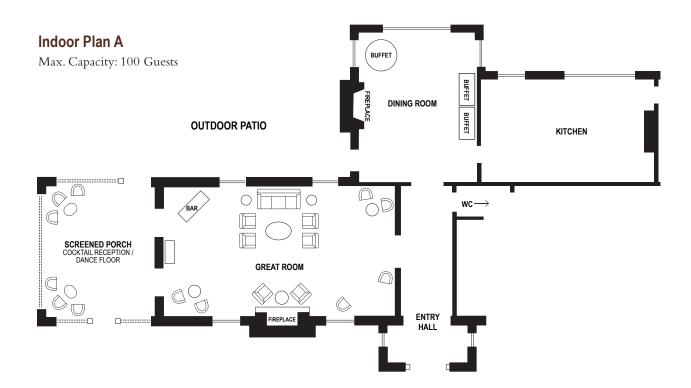

ipts must be present on site on the day of the event, otherwise alcohol service will not be permitted.
- MLH requires full payment of your invoice 30 days prior to the event date by major creditcard, certified cheque or money order.
- MLH provides complimentary parking on premises for your event.





### **MAP & DIRECTIONS**



From the 401 take the Morningside exit South to Military Trail.

Turn Left on Military Trail, (the firstlights South of 401).

Proceed to third set of lights at Old Kingston Road and turn right.

Continue to 130 Old Kingston Road and turn right at the University of Toronto Scarborough sign.

Follow the winding road to the parking lots.



**Lawrence Avenue East** 







Miller Lash House Site Plans









# **FLOOR PLANS**



### Miller Lash House Indoor Plans









## **FLOOR PLANS**



#### Miller Lash House Indoor Plans









## **FLOOR PLANS**



Miller Lash House Outdoor Floor Plans